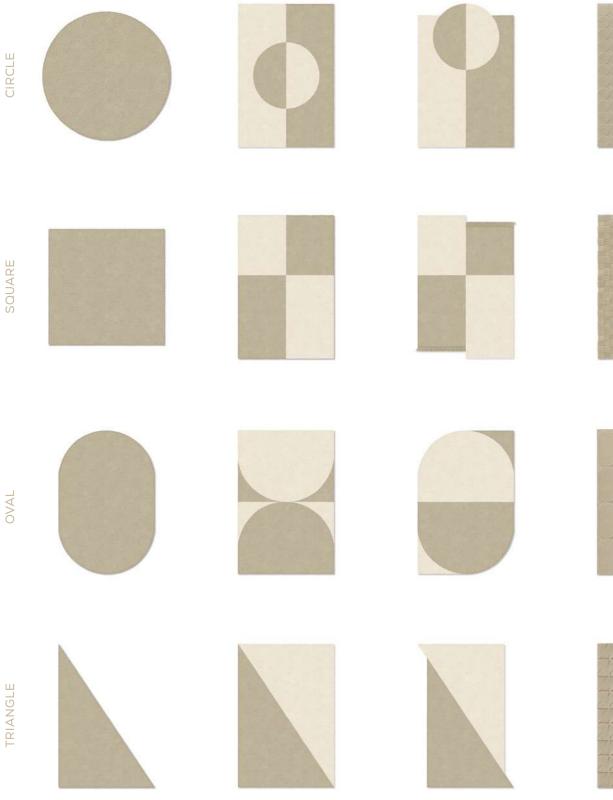

## Sizes & Shapes

Our PLAIN rugs are available in 5 differer oval and triangle - the shapes that inspi

Other models like SHAPE OUT rugs have irregular shapes, perfect for singular and irreverent spaces.

## nt shapes - rectangle, circle, square, red our collection.

PLAIN

RECTANGLE

SHAPE IN

SHAPE OUT

TEXTURED

## SHAPE IN

Inspired by geometric shapes we designed the SHAPE IN rugs. These cut pile rugs combine two colors creating different patterns.

## SHAPE OUT

These rugs are a more irreverent variation of the SHAPE IN rugs. They are characterized by its irregular shapes. The rectangle and square models accentuate this difference with the introduction of an asymmetrical fringe.

### TEXTURED

The TEXTURED rugs are the perfect combination between different pile heights and geometric shapes creating an unique design with exceptional textures.

ABOUT THE COLLECTION