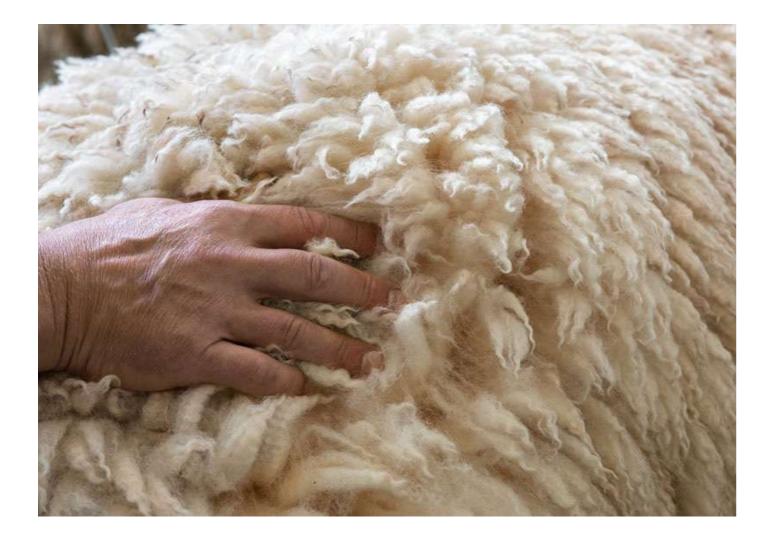

## Plain

Material: 100% New Zealand wool

**Manufacturing:** Portugal

**Technique:** Hand-tufted

**Pile height:** 10mm

**Pile style:** Cut or Loop Pile

Finish: With or without Fringe

**Sizes\*:** 120x160cm, 160x240cm, 200x300cm, 230x340cm, 280x380cm 120x174cm, 160x254cm, 200x314cm, 230x354cm, 280x394cm (rugs with fringe)

# Shape In

Material: 100% New Zealand wool

**Manufacturing:** Portugal

**Technique:** Hand-tufted

**Pile height:** 10mm

**Pile style:** Cut Pile

Sizes\*: 120x160cm, 160x240cm, 200x300cm, 230x340cm, 280x380cm