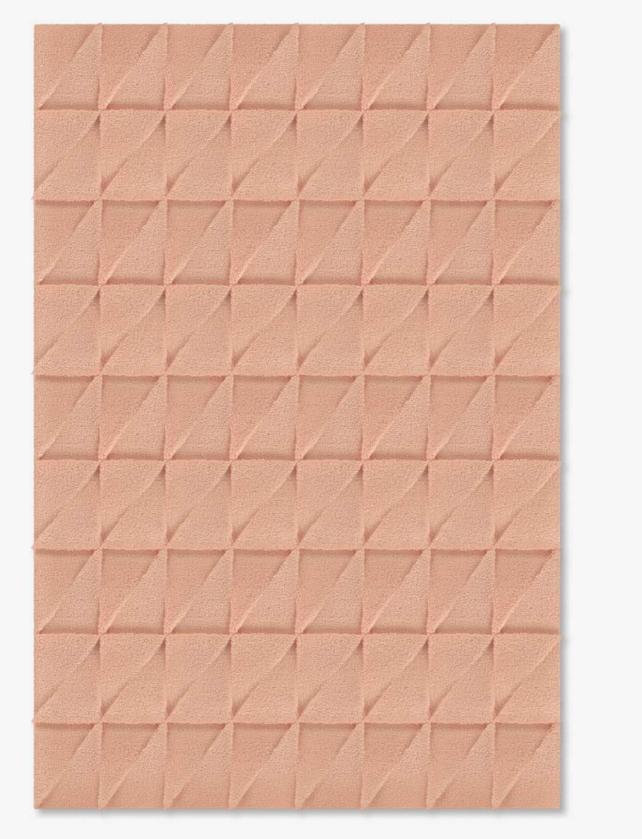

## Textured

Material: 100% New Zealand wool

**Manufacturing:** Portugal

**Technique:** Hand-tufted

**Pile height:** 14 to 42mm (Rectangle & Triangle), 14-22mm (Circle & Oval), 14-18-22mm (Square)

**Pile style:** Cut Pile (Rectangle, Circle, Oval & Triangle), Cut Pile & Loop Pile (Square)

**Sizes\*:** 120x160cm; 160x240cm; 200x300cm; 230x340cm; 280x380cm

\*Other sizes upon request.

TEXTURED RUGS

RECTANGLE

CIRCLE

OVAL

|           | NATURAL | BROWN | CHOCOLATE | WHITE | TAUPE | MUSTARD | BRICK | ROSE | DARK GREEN |
|-----------|---------|-------|-----------|-------|-------|---------|-------|------|------------|
| RECTANGLE |         |       |           |       |       |         |       |      |            |
| CIRCLE    |         |       |           |       |       |         |       |      |            |
| SQUARE    |         |       |           |       |       |         |       |      |            |
| OVAL      |         |       |           |       |       |         |       |      |            |
| TRIANGLE  |         |       |           |       |       |         |       |      |            |