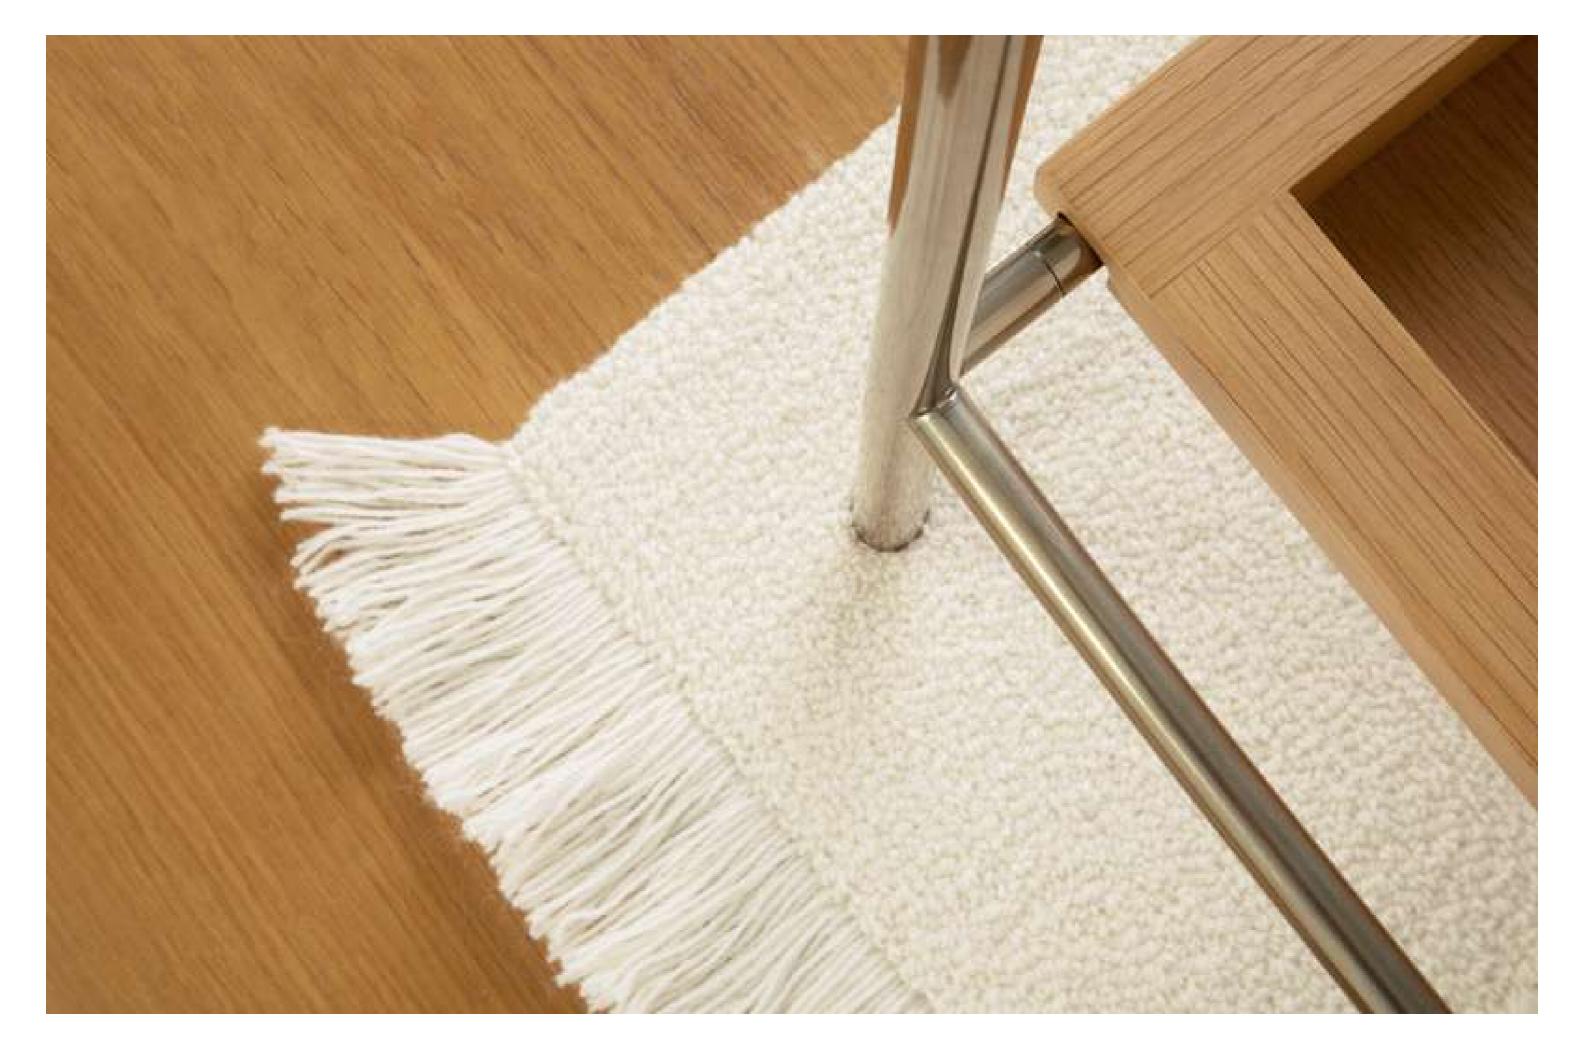

## Technique & Materials

**CUT PILE** 

LOOP PILE

FRINGE

### PLAIN

The PLAIN rugs allows you to customize your own rug, choosing from various sizes, shapes and colors, from cut pile to loop pile and even with or without fringe to finish off the rug.