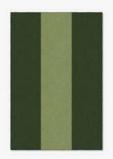

### TEXTURED

The TEXTURED rugs are the perfect combination between different pile heights and geometric shapes creating an unique design with exceptional textures.

ABOUT THE COLLECTION

## Textured

Material: 100% New Zealand wool

**Manufacturing:** Portugal

**Technique:** Hand-tufted

**Pile height:** 14 to 42mm (Rectangle & Triangle), 14-22mm (Circle & Oval), 14-18-22mm (Square)

**Pile style:** Cut Pile (Rectangle, Circle, Oval & Triangle), Cut Pile & Loop Pile (Square)

**Sizes\*:** 120x160cm; 160x240cm; 200x300cm; 230x340cm; 280x380cm

\*Other sizes upon request.

TEXTURED RUGS

RECTANGLE

CIRCLE

OVAL

|           | NATURAL | BROWN | CHOCOLATE | WHITE | TAUPE | MUSTARD | BRICK | ROSE | DARK GREEN |
|-----------|---------|-------|-----------|-------|-------|---------|-------|------|------------|
| RECTANGLE |         |       |           |       |       |         |       |      |            |
| CIRCLE    |         |       |           |       |       |         |       |      |            |
| SQUARE    |         |       |           |       |       |         |       |      |            |
| OVAL      |         |       |           |       |       |         |       |      |            |
| TRIANGLE  |         |       |           |       |       |         |       |      |            |