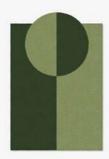

### TEXTURED

The TEXTURED rugs are the perfect combination between different pile heights and geometric shapes creating an unique design with exceptional textures.

ABOUT THE COLLECTION

## Textured

Material: 100% New Zealand wool

**Manufacturing:** Portugal

**Technique:** Hand-tufted

**Pile height:** 14 to 42mm (Rectangle & Triangle), 14-22mm (Circle & Oval), 14-18-22mm (Square)

**Pile style:** Cut Pile (Rectangle, Circle, Oval & Triangle), Cut Pile & Loop Pile (Square)

**Sizes\*:** 120x160cm; 160x240cm; 200x300cm; 230x340cm; 280x380cm

\*Other sizes upon request.

TEXTURED RUGS

RECTANGLE

CIRCLE

OVAL

|           | NATURAL | BROWN | CHOCOLATE | WHITE | TAUPE | MUSTARD | BRICK | ROSE | DARK GREEN |
|-----------|---------|-------|-----------|-------|-------|---------|-------|------|------------|
| RECTANGLE |         |       |           |       |       |         |       |      |            |
| CIRCLE    |         |       |           |       |       |         |       |      |            |
| SQUARE    |         |       |           |       |       |         |       |      |            |
| OVAL      |         |       |           |       |       |         |       |      |            |
| TRIANGLE  |         |       |           |       |       |         |       |      |            |