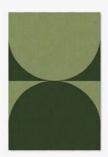

### TEXTURED

The TEXTURED rugs are the perfect combination between different pile heights and geometric shapes creating an unique design with exceptional textures.

ABOUT THE COLLECTION

## Textured

Material: 100% New Zealand wool

**Manufacturing:** Portugal

**Technique:** Hand-tufted

**Pile height:** 14 to 42mm (Rectangle & Triangle), 14-22mm (Circle & Oval), 14-18-22mm (Square)

**Pile style:** Cut Pile (Rectangle, Circle, Oval & Triangle), Cut Pile & Loop Pile (Square)