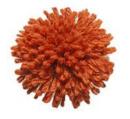

### COLORS

NATURAL

WHITE

BROWN

CHOCOLATE

MUSTARD

BRICK

LIGHT GREEN

## Plain

Material: 100% New Zealand wool

**Manufacturing:** Portugal

**Technique:** Hand-tufted

**Pile height:** 10mm

**Pile style:** Cut or Loop Pile

Finish: With or without Fringe

**Sizes\*:** 120x160cm, 160x240cm, 200x300cm, 230x340cm, 280x380cm 120x174cm, 160x254cm, 200x314cm, 230x354cm, 280x394cm (rugs with fringe)

\*Other sizes upon request.

PLAIN RUGS

20

RUGS / COLLECTION

PLAIN RUGS

SQUARE

|                    | NATURAL | BROWN | CHOCOLATE | WHITE | TAUPE | MUSTARD | BRICK | ROSE | DARK GREEN |
|--------------------|---------|-------|-----------|-------|-------|---------|-------|------|------------|
| RECTANGLE          |         |       |           |       |       |         |       |      |            |
| RECTANGLE W/FRINGE |         |       |           |       |       |         |       |      |            |
| CIRCLE             |         |       |           |       |       |         |       |      |            |
| SQUARE             |         |       |           |       |       |         |       |      |            |
| OVAL               |         |       |           |       |       |         |       |      |            |
| TRIANGLE           |         |       |           |       |       |         |       |      |            |