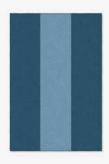

### PLAIN

The PLAIN rugs allows you to customize your own rug, choosing from various sizes, shapes and colors, from cut pile to loop pile and even with or without fringe to finish off the rug.

## Plain

Material: 100% New Zealand wool

**Manufacturing:** Portugal

**Technique:** Hand-tufted

**Pile height:** 10mm

**Pile style:** Cut or Loop Pile

Finish: With or without Fringe

**Sizes\*:** 120x160cm, 160x240cm, 200x300cm, 230x340cm, 280x380cm 120x174cm, 160x254cm, 200x314cm, 230x354cm, 280x394cm (rugs with fringe)