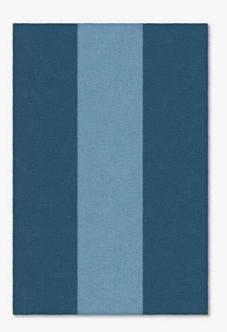

### PLAIN

The PLAIN rugs allows you to customize your own rug, choosing from various sizes, shapes and colors, from cut pile to loop pile and even with or without fringe to finish off the rug.

## Plain

Material: 100% New Zealand wool

**Manufacturing:** Portugal

**Technique:** Hand-tufted

**Pile height:** 10mm

**Pile style:** Cut or Loop Pile

Finish: With or without Fringe

**Sizes\*:** 120x160cm, 160x240cm, 200x300cm, 230x340cm, 280x380cm 120x174cm, 160x254cm, 200x314cm, 230x354cm, 280x394cm (rugs with fringe)