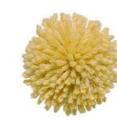

### COLORS

NATURAL

WHITE

BROWN

CHOCOLATE

MUSTARD

BRICK

LIGHT GREEN

## Plain

Material: 100% New Zealand wool

**Manufacturing:** Portugal

**Technique:** Hand-tufted

**Pile height:** 10mm

**Pile style:** Cut or Loop Pile

Finish: With or without Fringe

**Sizes\*:** 120x160cm, 160x240cm, 200x300cm, 230x340cm, 280x380cm 120x174cm, 160x254cm, 200x314cm, 230x354cm, 280x394cm (rugs with fringe)

\*Other sizes upon request.

PLAIN RUGS

20

RUGS / COLLECTION

PLAIN RUGS

SQUARE

|                    | NATURAL | BROWN | CHOCOLATE | WHITE | TAUPE | MUSTARD | BRICK | ROSE | DARK GREEN |
|--------------------|---------|-------|-----------|-------|-------|---------|-------|------|------------|
| RECTANGLE          |         |       |           |       |       |         |       |      |            |
| RECTANGLE W/FRINGE |         |       |           |       |       |         |       |      |            |
| CIRCLE             |         |       |           |       |       |         |       |      |            |
| SQUARE             |         |       |           |       |       |         |       |      |            |
| OVAL               |         |       |           |       |       |         |       |      |            |
| TRIANGLE           |         |       |           |       |       |         |       |      |            |