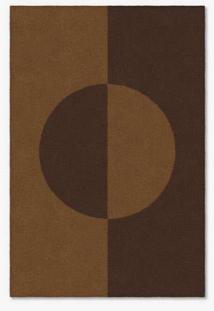

## SHAPE IN

Inspired by geometric shapes we designed the SHAPE IN rugs. These cut pile rugs combine two colors creating different patterns.

# Shape In

Material: 100% New Zealand wool

**Manufacturing:** Portugal

**Technique:** Hand-tufted

**Pile height:** 10mm

**Pile style:** Cut Pile

Sizes\*: 120x160cm, 160x240cm, 200x300cm, 230x340cm, 280x380cm

\*Other sizes upon request.

SHAPE IN RUGS

CIRCLE

RECTANGLE

SQUARE

TRIANGLE

|           | NATURAL / WHITE | NATURAL / BROWN | BROWN / CHOCOLATE | WHITE / TAUPE | TAUPE / MUSTARD | BRICK / ROSE |
|-----------|-----------------|-----------------|-------------------|---------------|-----------------|--------------|
| RECTANGLE |                 |                 |                   |               |                 |              |
| CIRCLE    |                 |                 |                   |               |                 |              |
| SQUARE    |                 |                 |                   |               |                 |              |
| OVAL      |                 |                 |                   |               |                 |              |
| TRIANGLE  |                 |                 |                   |               |                 |              |