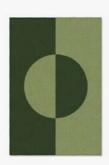

## SHAPE IN

Inspired by geometric shapes we designed the SHAPE IN rugs. These cut pile rugs combine two colors creating different patterns.

# Shape In

Material: 100% New Zealand wool

**Manufacturing:** Portugal

**Technique:** Hand-tufted

**Pile height:** 10mm

**Pile style:** Cut Pile

Sizes\*: 120x160cm, 160x240cm, 200x300cm, 230x340cm, 280x380cm