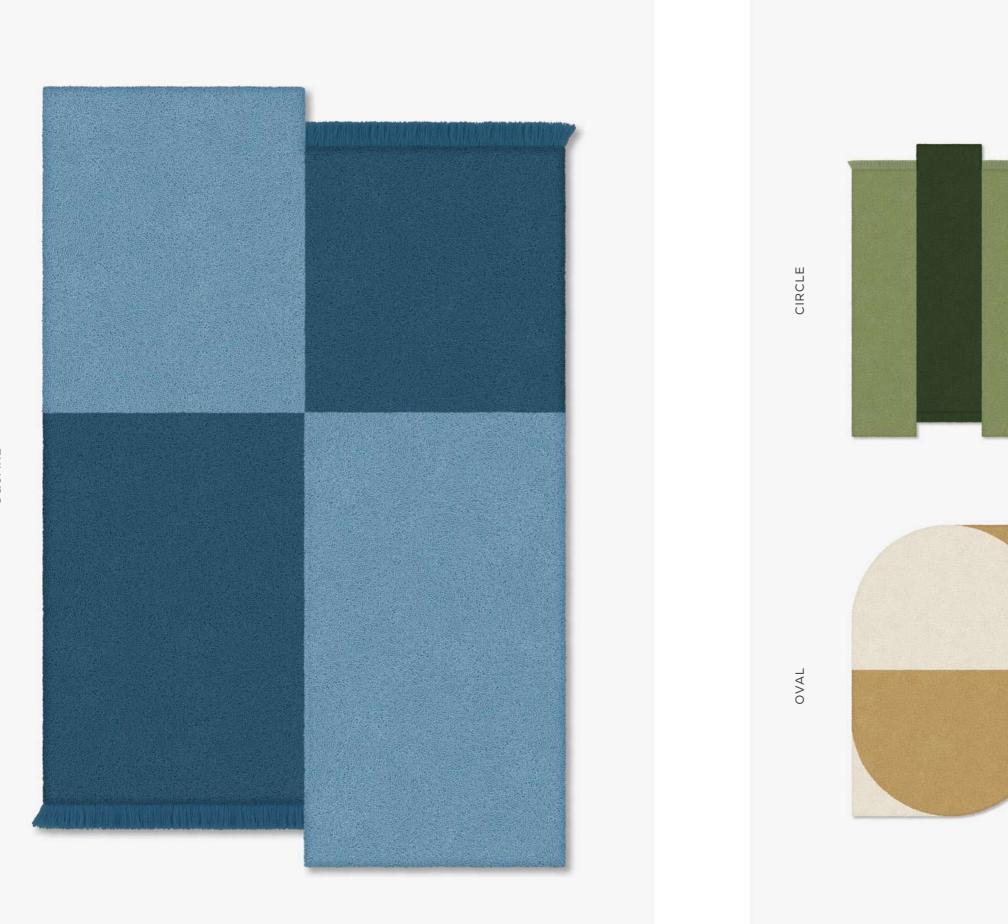

## Sizes & Shapes

Our PLAIN rugs are available in 5 differer oval and triangle - the shapes that inspi

Other models like SHAPE OUT rugs have irregular shapes, perfect for singular and irreverent spaces.

## nt shapes - rectangle, circle, square, red our collection.

PLAIN

RECTANGLE

SHAPE IN

SHAPE OUT

TEXTURED

## SHAPE OUT

These rugs are a more irreverent variation of the SHAPE IN rugs. They are characterized by its irregular shapes. The rectangle and square models accentuate this difference with the introduction of an asymmetrical fringe.

# Shape Out

Material: 100% New Zealand wool

Manufacturing: Portugal

Technique: Hand-tufted

Pile height: 10mm

Pile style: Cut Pile

Sizes\*: 120x160cm, 160x240cm, 200x300cm, 230x340cm, 280x380cm

\*Other sizes upon request.