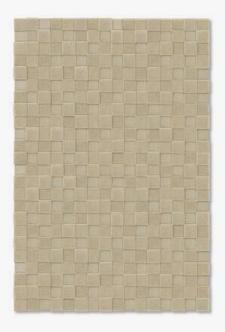

## Plain

Material: 100% New Zealand wool

**Manufacturing:** Portugal

**Technique:** Hand-tufted

**Pile height:** 10mm

**Pile style:** Cut or Loop Pile

Finish: With or without Fringe

**Sizes\*:** 120x160cm, 160x240cm, 200x300cm, 230x340cm, 280x380cm 120x174cm, 160x254cm, 200x314cm, 230x354cm, 280x394cm (rugs with fringe)

\*Other sizes upon request.

PLAIN RUGS

20

RUGS / COLLECTION

PLAIN RUGS

SQUARE

|                    | NATURAL | BROWN | CHOCOLATE | WHITE | TAUPE | MUSTARD | BRICK | ROSE | DARK GREEN |
|--------------------|---------|-------|-----------|-------|-------|---------|-------|------|------------|
| RECTANGLE          |         |       |           |       |       |         |       |      |            |
| RECTANGLE W/FRINGE |         |       |           |       |       |         |       |      |            |
| CIRCLE             |         |       |           |       |       |         |       |      |            |
| SQUARE             |         |       |           |       |       |         |       |      |            |
| OVAL               |         |       |           |       |       |         |       |      |            |
| TRIANGLE           |         |       |           |       |       |         |       |      |            |