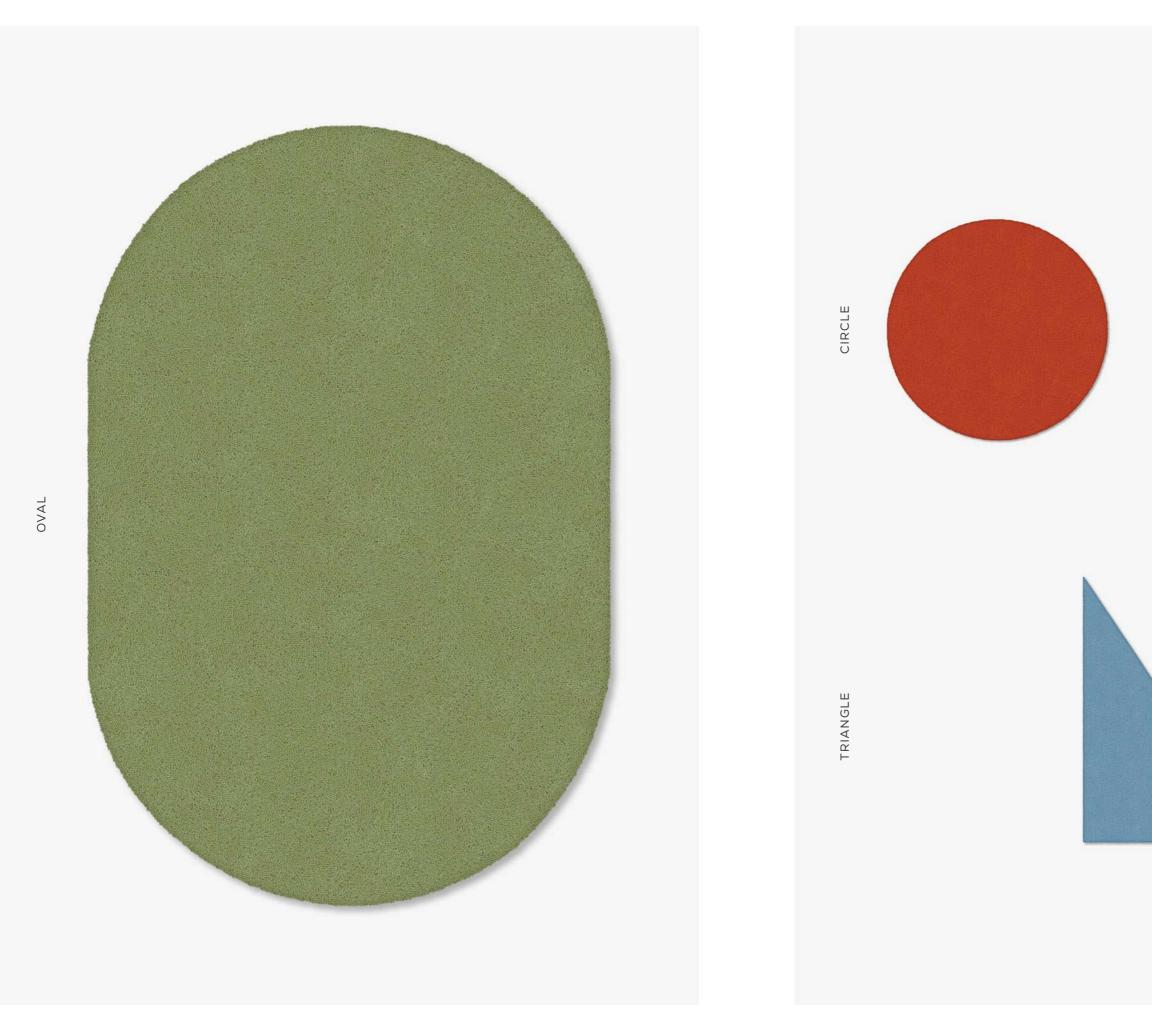

## Sizes & Shapes

Our PLAIN rugs are available in 5 differer oval and triangle - the shapes that inspi

Other models like SHAPE OUT rugs have irregular shapes, perfect for singular and irreverent spaces.

## nt shapes - rectangle, circle, square, red our collection.

PLAIN

RECTANGLE

SHAPE IN

SHAPE OUT

TEXTURED