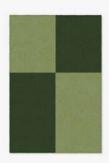

## SHAPE OUT

These rugs are a more irreverent variation of the SHAPE IN rugs. They are characterized by its irregular shapes. The rectangle and square models accentuate this difference with the introduction of an asymmetrical fringe.

# Shape Out

Material: 100% New Zealand wool

Manufacturing: Portugal

Technique: Hand-tufted

Pile height: 10mm

Pile style: Cut Pile

Sizes\*: 120x160cm, 160x240cm, 200x300cm, 230x340cm, 280x380cm

\*Other sizes upon request.