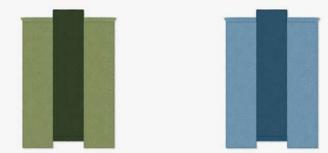

## SHAPE IN

Inspired by geometric shapes we designed the SHAPE IN rugs. These cut pile rugs combine two colors creating different patterns.

# Shape In

Material: 100% New Zealand wool

**Manufacturing:** Portugal

**Technique:** Hand-tufted

**Pile height:** 10mm

**Pile style:** Cut Pile

Sizes\*: 120x160cm, 160x240cm, 200x300cm, 230x340cm, 280x380cm

\*Other sizes upon request.

SHAPE IN RUGS

CIRCLE

RECTANGLE

SQUARE

TRIANGLE

|           | NATURAL / WHITE | NATURAL / BROWN | BROWN / CHOCOLATE | WHITE / TAUPE | TAUPE / MUSTARD | BRICK / ROSE |
|-----------|-----------------|-----------------|-------------------|---------------|-----------------|--------------|
| RECTANGLE |                 |                 |                   |               |                 |              |
| CIRCLE    |                 |                 |                   |               |                 |              |
| SQUARE    |                 |                 |                   |               |                 |              |
| OVAL      |                 |                 |                   |               |                 |              |
| TRIANGLE  |                 |                 |                   |               |                 |              |