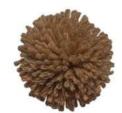

### COLORS

NATURAL

WHITE

BROWN

CHOCOLATE

MUSTARD

BRICK

LIGHT GREEN

## Plain

Material: 100% New Zealand wool

**Manufacturing:** Portugal

**Technique:** Hand-tufted

**Pile height:** 10mm

**Pile style:** Cut or Loop Pile

Finish: With or without Fringe

**Sizes\*:** 120x160cm, 160x240cm, 200x300cm, 230x340cm, 280x380cm 120x174cm, 160x254cm, 200x314cm, 230x354cm, 280x394cm (rugs with fringe)

\*Other sizes upon request.

PLAIN RUGS

20

RUGS / COLLECTION

PLAIN RUGS

SQUARE

|                    | NATURAL | BROWN | CHOCOLATE | WHITE | TAUPE | MUSTARD | BRICK | ROSE | DARK GREEN |
|--------------------|---------|-------|-----------|-------|-------|---------|-------|------|------------|
| RECTANGLE          |         |       |           |       |       |         |       |      |            |
| RECTANGLE W/FRINGE |         |       |           |       |       |         |       |      |            |
| CIRCLE             |         |       |           |       |       |         |       |      |            |
| SQUARE             |         |       |           |       |       |         |       |      |            |
| OVAL               |         |       |           |       |       |         |       |      |            |
| TRIANGLE           |         |       |           |       |       |         |       |      |            |