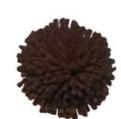

### COLORS

NATURAL

WHITE

BROWN

CHOCOLATE

MUSTARD

BRICK

LIGHT GREEN

## Plain

Material: 100% New Zealand wool

**Manufacturing:** Portugal

**Technique:** Hand-tufted

**Pile height:** 10mm

**Pile style:** Cut or Loop Pile

Finish: With or without Fringe

**Sizes\*:** 120x160cm, 160x240cm, 200x300cm, 230x340cm, 280x380cm 120x174cm, 160x254cm, 200x314cm, 230x354cm, 280x394cm (rugs with fringe)

\*Other sizes upon request.

PLAIN RUGS

20

RUGS / COLLECTION

PLAIN RUGS

SQUARE

|                    | NATURAL | BROWN | CHOCOLATE | WHITE | TAUPE | MUSTARD | BRICK | ROSE | DARK GREEN |
|--------------------|---------|-------|-----------|-------|-------|---------|-------|------|------------|
| RECTANGLE          |         |       |           |       |       |         |       |      |            |
| RECTANGLE W/FRINGE |         |       |           |       |       |         |       |      |            |
| CIRCLE             |         |       |           |       |       |         |       |      |            |
| SQUARE             |         |       |           |       |       |         |       |      |            |
| OVAL               |         |       |           |       |       |         |       |      |            |
| TRIANGLE           |         |       |           |       |       |         |       |      |            |