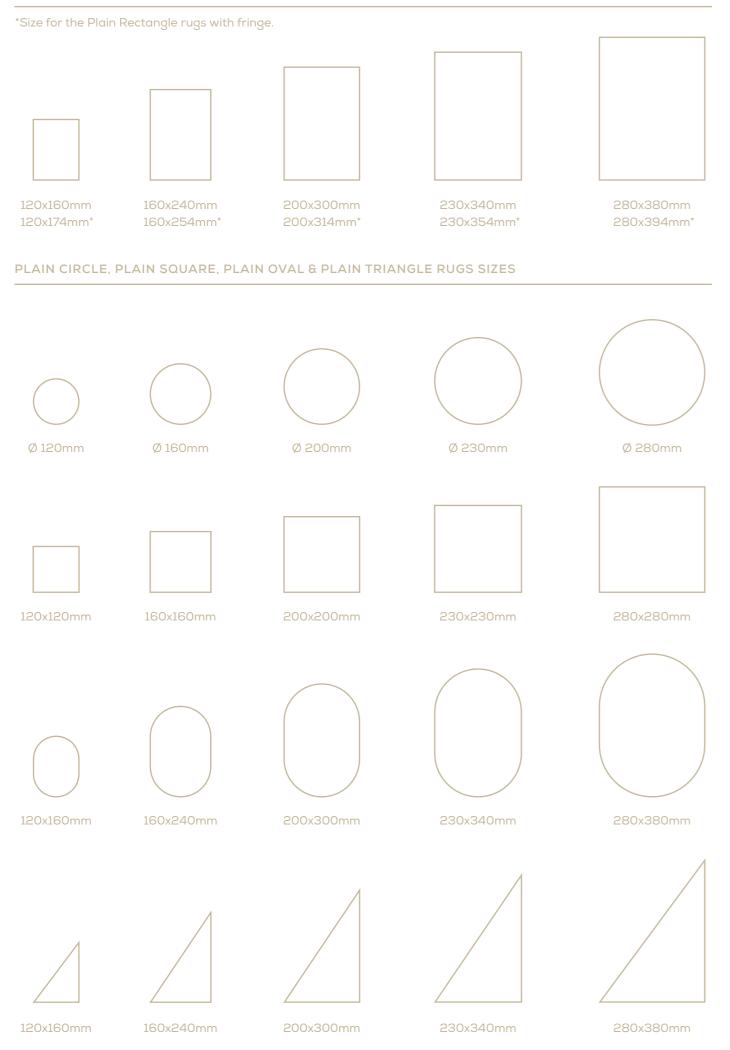

### PLAIN RECTANGLE / SHAPE IN / SHAPE OUT / TEXTURED RUGS SIZES

## Sizes & Shapes

Our PLAIN rugs are available in 5 differer oval and triangle - the shapes that inspi

Other models like SHAPE OUT rugs have irregular shapes, perfect for singular and irreverent spaces.

Marqqa's rugs collection comes in a wide variety of sizes, however if you need a special size please <u>contact us</u>.

ABOUT THE COLLECTION

## nt shapes - rectangle, circle, square, red our collection.

PLAIN

RECTANGLE

SHAPE IN

SHAPE OUT

TEXTURED