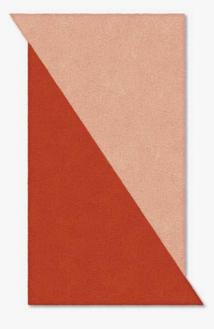

## SHAPE OUT

These rugs are a more irreverent variation of the SHAPE IN rugs. They are characterized by its irregular shapes. The rectangle and square models accentuate this difference with the introduction of an asymmetrical fringe.

SHAPE OUT RUGS

SQUARE

RECTANGLE

|           | NATURAL / WHITE | NATURAL / BROWN | BROWN / CHOCOLATE | WHITE / TAUPE | TAUPE / MUSTARD | BRICK / ROSE |
|-----------|-----------------|-----------------|-------------------|---------------|-----------------|--------------|
| RECTANGLE |                 |                 |                   |               |                 |              |
| CIRCLE    |                 |                 |                   |               |                 |              |
| SQUARE    |                 |                 |                   |               |                 |              |
| OVAL      |                 |                 |                   |               |                 |              |
| TRIANGLE  |                 |                 |                   |               |                 |              |

### DARK T / LIGHT GREEN