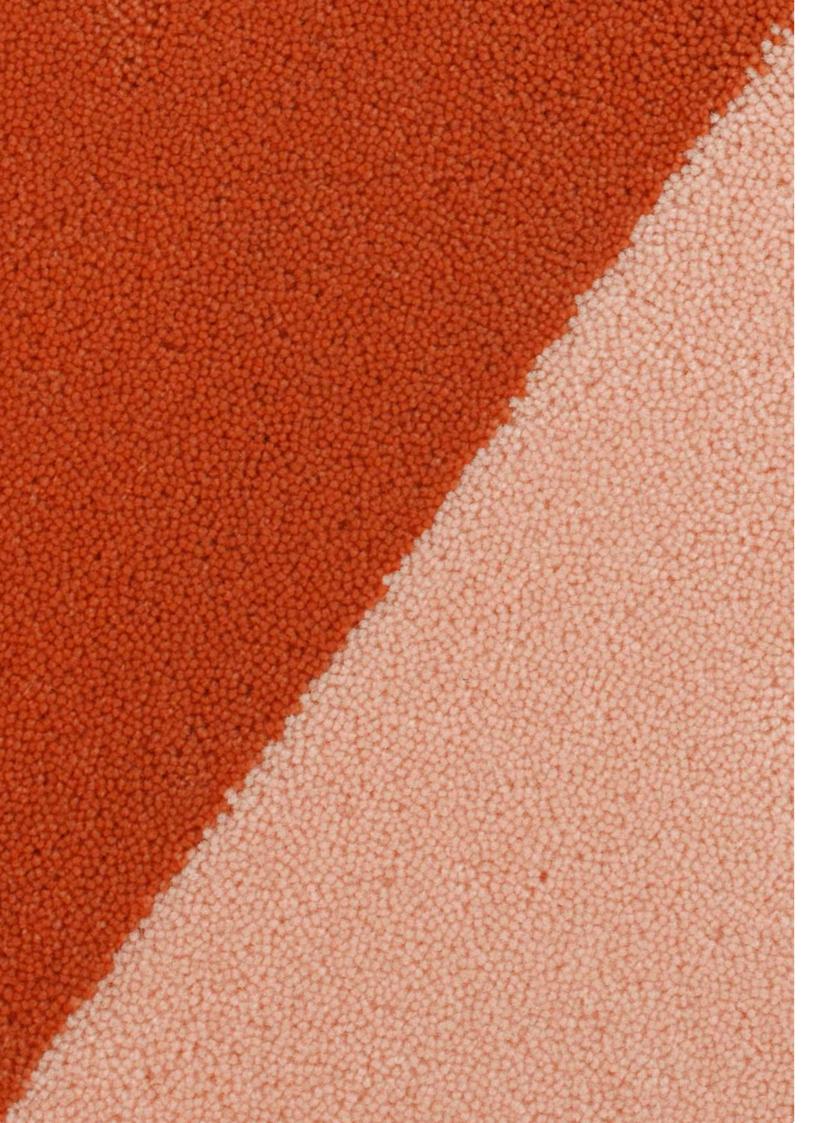

## SHAPE IN

Inspired by geometric shapes we designed the SHAPE IN rugs. These cut pile rugs combine two colors creating different patterns.

# Shape In

Material: 100% New Zealand wool

**Manufacturing:** Portugal

**Technique:** Hand-tufted

**Pile height:** 10mm

**Pile style:** Cut Pile

Sizes\*: 120x160cm, 160x240cm, 200x300cm, 230x340cm, 280x380cm