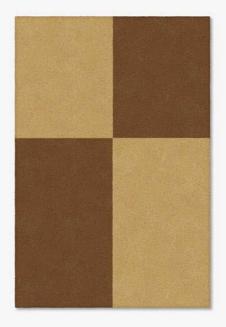

## SHAPE OUT

These rugs are a more irreverent variation of the SHAPE IN rugs. They are characterized by its irregular shapes. The rectangle and square models accentuate this difference with the introduction of an asymmetrical fringe.

# Shape Out

Material: 100% New Zealand wool

Manufacturing: Portugal

Technique: Hand-tufted

Pile height: 10mm

Pile style: Cut Pile

Sizes\*: 120x160cm, 160x240cm, 200x300cm, 230x340cm, 280x380cm

\*Other sizes upon request.

SHAPE OUT RUGS

SQUARE

RECTANGLE

|           | NATURAL / WHITE | NATURAL / BROWN | BROWN / CHOCOLATE | WHITE / TAUPE | TAUPE / MUSTARD | BRICK / ROSE |
|-----------|-----------------|-----------------|-------------------|---------------|-----------------|--------------|
| RECTANGLE |                 |                 |                   |               |                 |              |
| CIRCLE    |                 |                 |                   |               |                 |              |
| SQUARE    |                 |                 |                   |               |                 |              |
| OVAL      |                 |                 |                   |               |                 |              |
| TRIANGLE  |                 |                 |                   |               |                 |              |