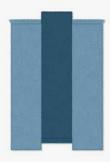

## SHAPE IN

Inspired by geometric shapes we designed the SHAPE IN rugs. These cut pile rugs combine two colors creating different patterns.

# Shape In

Material: 100% New Zealand wool

**Manufacturing:** Portugal

**Technique:** Hand-tufted

**Pile height:** 10mm

**Pile style:** Cut Pile

Sizes\*: 120x160cm, 160x240cm, 200x300cm, 230x340cm, 280x380cm

\*Other sizes upon request.

SHAPE IN RUGS

CIRCLE

RECTANGLE

SQUARE

TRIANGLE

|           | NATURAL / WHITE | NATURAL / BROWN | BROWN / CHOCOLATE | WHITE / TAUPE | TAUPE / MUSTARD | BRICK / ROSE |
|-----------|-----------------|-----------------|-------------------|---------------|-----------------|--------------|
| RECTANGLE |                 |                 |                   |               |                 |              |
| CIRCLE    |                 |                 |                   |               |                 |              |
| SQUARE    |                 |                 |                   |               |                 |              |
| OVAL      |                 |                 |                   |               |                 |              |
| TRIANGLE  |                 |                 |                   |               |                 |              |