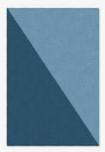

## SHAPE IN

Inspired by geometric shapes we designed the SHAPE IN rugs. These cut pile rugs combine two colors creating different patterns.

# Shape In

Material: 100% New Zealand wool

**Manufacturing:** Portugal

**Technique:** Hand-tufted

**Pile height:** 10mm

**Pile style:** Cut Pile

Sizes\*: 120x160cm, 160x240cm, 200x300cm, 230x340cm, 280x380cm