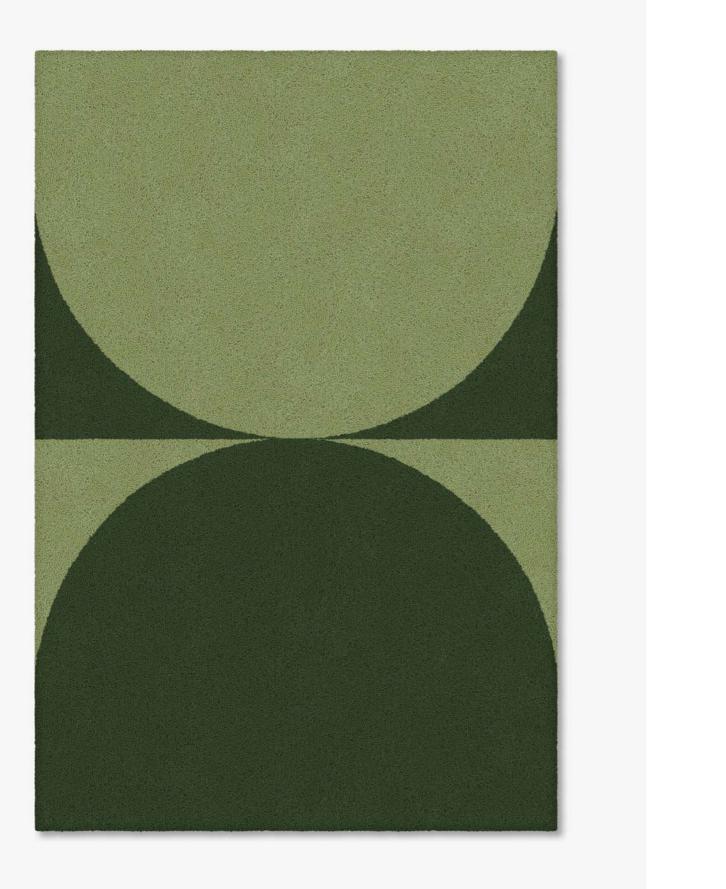

## SHAPE IN

Inspired by geometric shapes we designed the SHAPE IN rugs. These cut pile rugs combine two colors creating different patterns.

# Shape In

Material: 100% New Zealand wool

**Manufacturing:** Portugal

**Technique:** Hand-tufted

**Pile height:** 10mm

**Pile style:** Cut Pile

Sizes\*: 120x160cm, 160x240cm, 200x300cm, 230x340cm, 280x380cm