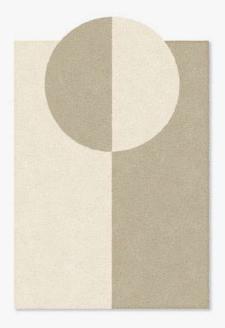

## SHAPE IN

Inspired by geometric shapes we designed the SHAPE IN rugs. These cut pile rugs combine two colors creating different patterns.

# Shape In

Material: 100% New Zealand wool

**Manufacturing:** Portugal

**Technique:** Hand-tufted

**Pile height:** 10mm

**Pile style:** Cut Pile

Sizes\*: 120x160cm, 160x240cm, 200x300cm, 230x340cm, 280x380cm