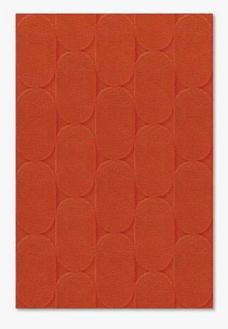

# Shape In

Material: 100% New Zealand wool

**Manufacturing:** Portugal

**Technique:** Hand-tufted

**Pile height:** 10mm

**Pile style:** Cut Pile

Sizes\*: 120x160cm, 160x240cm, 200x300cm, 230x340cm, 280x380cm

\*Other sizes upon request.

SHAPE IN RUGS

CIRCLE

RECTANGLE

SQUARE

TRIANGLE

|           | NATURAL / WHITE | NATURAL / BROWN | BROWN / CHOCOLATE | WHITE / TAUPE | TAUPE / MUSTARD | BRICK / ROSE |
|-----------|-----------------|-----------------|-------------------|---------------|-----------------|--------------|
| RECTANGLE |                 |                 |                   |               |                 |              |
| CIRCLE    |                 |                 |                   |               |                 |              |
| SQUARE    |                 |                 |                   |               |                 |              |
| OVAL      |                 |                 |                   |               |                 |              |
| TRIANGLE  |                 |                 |                   |               |                 |              |