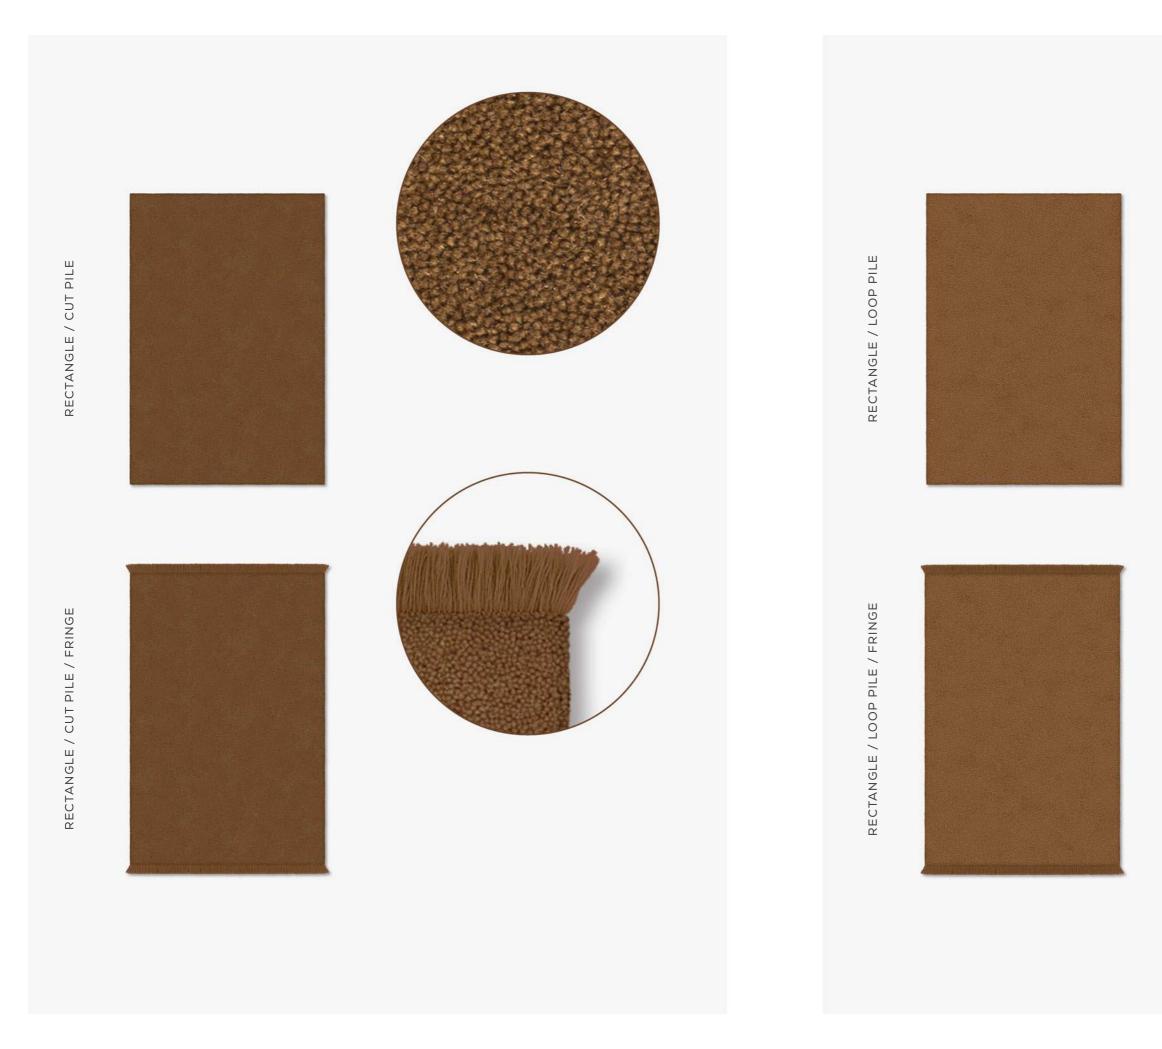

### PLAIN

The PLAIN rugs allows you to customize your own rug, choosing from various sizes, shapes and colors, from cut pile to loop pile and even with or without fringe to finish off the rug.

## Plain

Material: 100% New Zealand wool

**Manufacturing:** Portugal

**Technique:** Hand-tufted

**Pile height:** 10mm

**Pile style:** Cut or Loop Pile

Finish: With or without Fringe

**Sizes\*:** 120x160cm, 160x240cm, 200x300cm, 230x340cm, 280x380cm 120x174cm, 160x254cm, 200x314cm, 230x354cm, 280x394cm (rugs with fringe)

\*Other sizes upon request.

PLAIN RUGS

20

RUGS / COLLECTION

PLAIN RUGS

SQUARE

|                    | NATURAL | BROWN | CHOCOLATE | WHITE | TAUPE | MUSTARD | BRICK | ROSE | DARK GREEN |
|--------------------|---------|-------|-----------|-------|-------|---------|-------|------|------------|
| RECTANGLE          |         |       |           |       |       |         |       |      |            |
| RECTANGLE W/FRINGE |         |       |           |       |       |         |       |      |            |
| CIRCLE             |         |       |           |       |       |         |       |      |            |
| SQUARE             |         |       |           |       |       |         |       |      |            |
| OVAL               |         |       |           |       |       |         |       |      |            |
| TRIANGLE           |         |       |           |       |       |         |       |      |            |