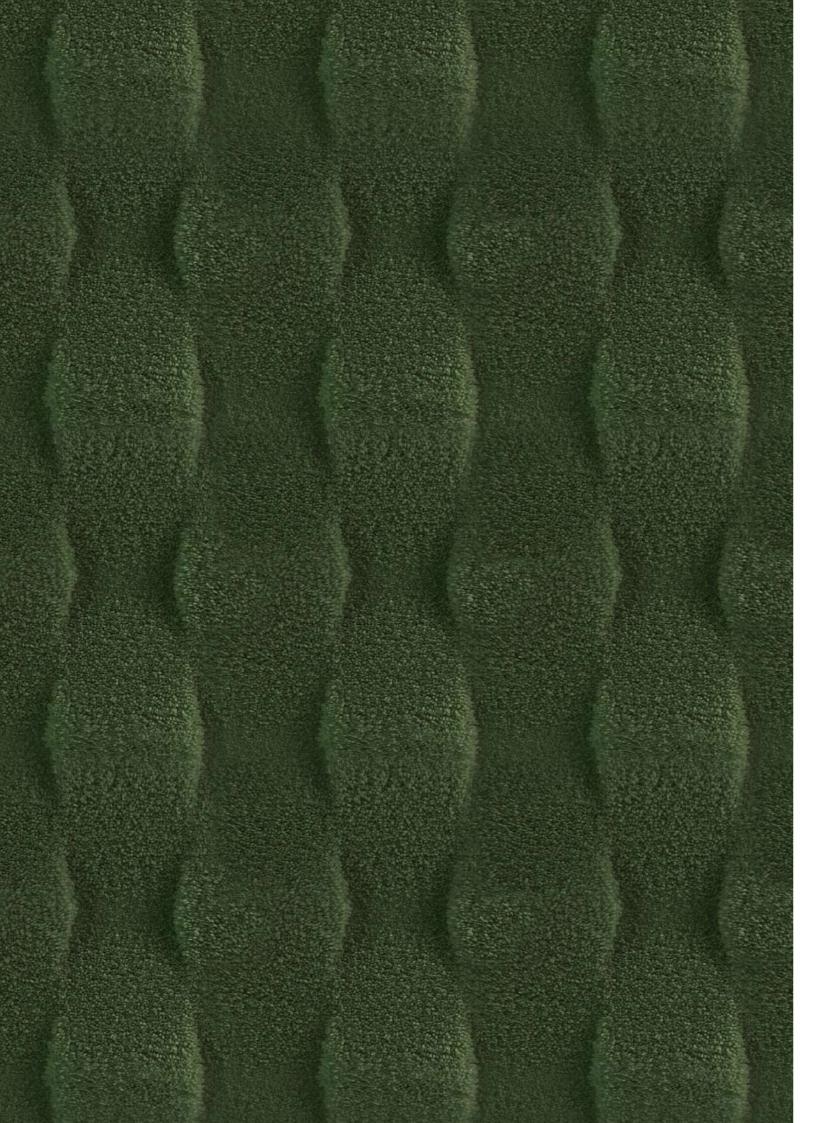

### TEXTURED

The TEXTURED rugs are the perfect combination between different pile heights and geometric shapes creating an unique design with exceptional textures.

ABOUT THE COLLECTION

## Textured

Material: 100% New Zealand wool

**Manufacturing:** Portugal

**Technique:** Hand-tufted

**Pile height:** 14 to 42mm (Rectangle & Triangle), 14-22mm (Circle & Oval), 14-18-22mm (Square)

**Pile style:** Cut Pile (Rectangle, Circle, Oval & Triangle), Cut Pile & Loop Pile (Square)