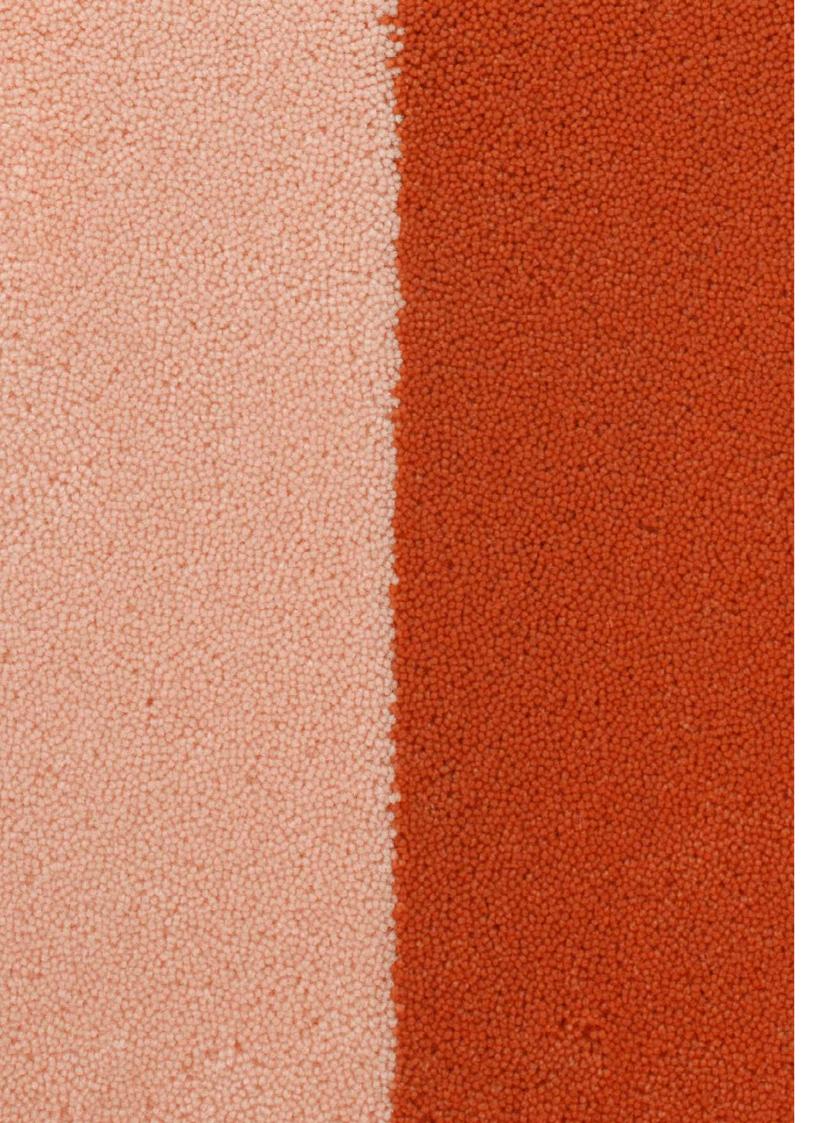

### PLAIN

The PLAIN rugs allows you to customize your own rug, choosing from various sizes, shapes and colors, from cut pile to loop pile and even with or without fringe to finish off the rug.

## Plain

Material: 100% New Zealand wool

**Manufacturing:** Portugal

**Technique:** Hand-tufted

**Pile height:** 10mm

**Pile style:** Cut or Loop Pile

Finish: With or without Fringe

**Sizes\*:** 120x160cm, 160x240cm, 200x300cm, 230x340cm, 280x380cm 120x174cm, 160x254cm, 200x314cm, 230x354cm, 280x394cm (rugs with fringe)