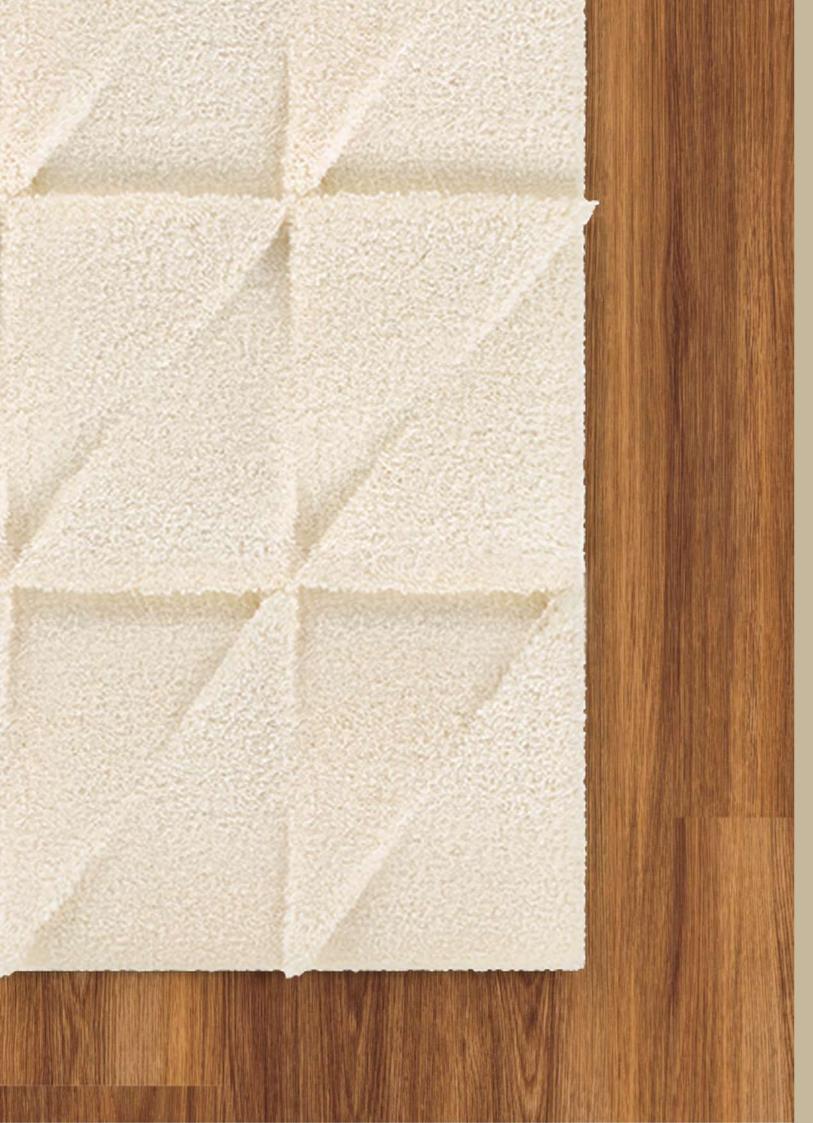

### TEXTURED

The TEXTURED rugs are the perfect combination between different pile heights and geometric shapes creating an unique design with exceptional textures.

ABOUT THE COLLECTION

## Textured

Material: 100% New Zealand wool

**Manufacturing:** Portugal

**Technique:** Hand-tufted

**Pile height:** 14 to 42mm (Rectangle & Triangle), 14-22mm (Circle & Oval), 14-18-22mm (Square)

**Pile style:** Cut Pile (Rectangle, Circle, Oval & Triangle), Cut Pile & Loop Pile (Square)

**Sizes\*:** 120x160cm; 160x240cm; 200x300cm; 230x340cm; 280x380cm

\*Other sizes upon request.

TEXTURED RUGS

RECTANGLE

CIRCLE

OVAL

|           | NATURAL | BROWN | CHOCOLATE | WHITE | TAUPE | MUSTARD | BRICK | ROSE | DARK GREEN |
|-----------|---------|-------|-----------|-------|-------|---------|-------|------|------------|
| RECTANGLE |         |       |           |       |       |         |       |      |            |
| CIRCLE    |         |       |           |       |       |         |       |      |            |
| SQUARE    |         |       |           |       |       |         |       |      |            |
| OVAL      |         |       |           |       |       |         |       |      |            |
| TRIANGLE  |         |       |           |       |       |         |       |      |            |