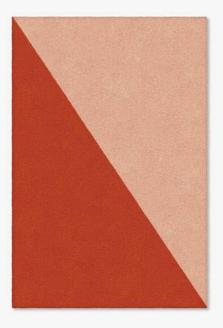

### PLAIN

The PLAIN rugs allows you to customize your own rug, choosing from various sizes, shapes and colors, from cut pile to loop pile and even with or without fringe to finish off the rug.

## Plain

Material: 100% New Zealand wool

**Manufacturing:** Portugal

**Technique:** Hand-tufted

**Pile height:** 10mm

**Pile style:** Cut or Loop Pile

Finish: With or without Fringe

**Sizes\*:** 120x160cm, 160x240cm, 200x300cm, 230x340cm, 280x380cm 120x174cm, 160x254cm, 200x314cm, 230x354cm, 280x394cm (rugs with fringe)

\*Other sizes upon request.

PLAIN RUGS

20

RUGS / COLLECTION

PLAIN RUGS

SQUARE

|                    | NATURAL | BROWN | CHOCOLATE | WHITE | TAUPE | MUSTARD | BRICK | ROSE | DARK GREEN |
|--------------------|---------|-------|-----------|-------|-------|---------|-------|------|------------|
| RECTANGLE          |         |       |           |       |       |         |       |      |            |
| RECTANGLE W/FRINGE |         |       |           |       |       |         |       |      |            |
| CIRCLE             |         |       |           |       |       |         |       |      |            |
| SQUARE             |         |       |           |       |       |         |       |      |            |
| OVAL               |         |       |           |       |       |         |       |      |            |
| TRIANGLE           |         |       |           |       |       |         |       |      |            |